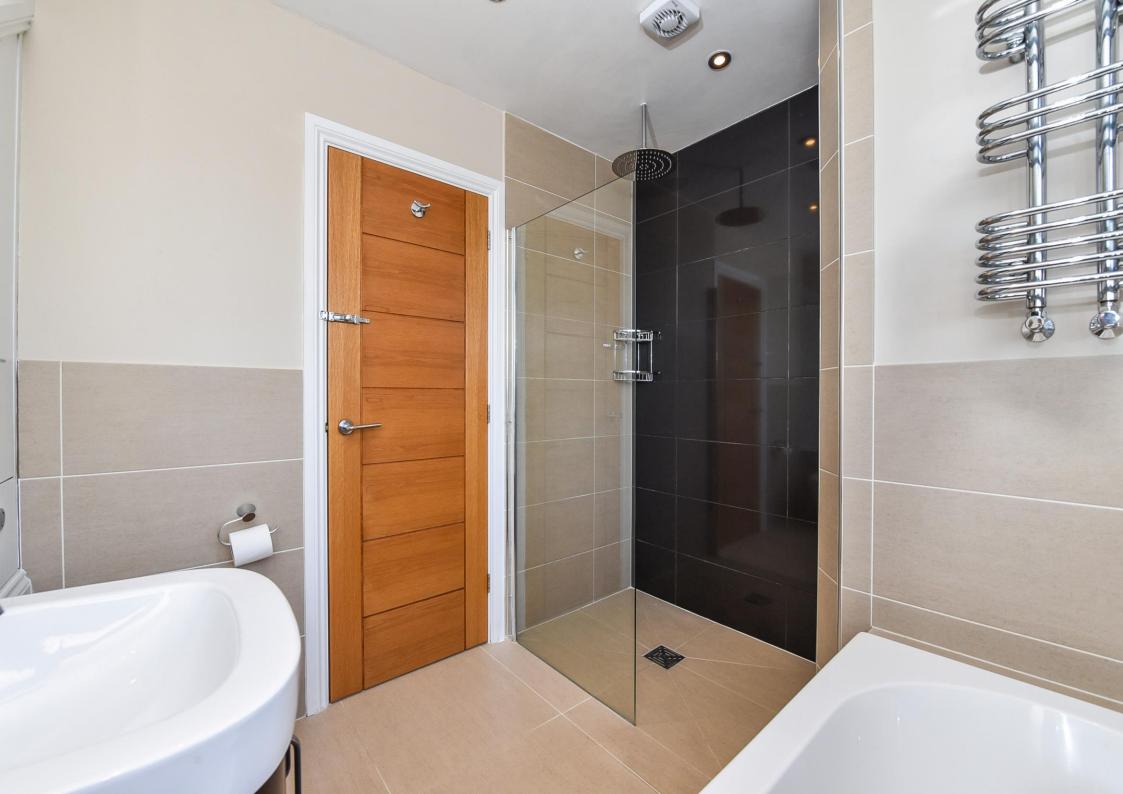

Accommodation comprises: Ground floor Entrance Hall with Cloakroom. Sitting Room. Ground floor Bedroom. Modern fitted kitchen opening onto Dining Area. Conservatory. To the first floor two double Bedrooms and family bathroom with bath and separate shower. Good sized west facing enclosed rear garden with garage and workshop. This property benefits from off road parking, double glazed windows and gas central heating.

### ACCOMMODATION

Ground floor:

- Entrance Hall
- Sitting Room
- Kitchen/ Dining Room
- Conservatory
- Bedroom 3
- Cloakroom

First Floor:

- Bedroom 1
- Bedroom 2
- Family bathroom with bath and separate shower