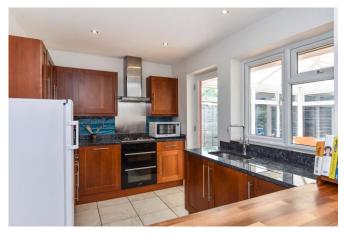

Accommodation comprises: Ground floor Entrance Hall with Cloakroom. Sitting Room. Ground floor Bedroom. Modern fitted kitchen opening onto Dining Area. Conservatory. To the first floor two double Bedrooms and family bathroom with bath and separate shower. Good sized west facing enclosed rear garden with garage and workshop. This property benefits from off road parking, double glazed windows and gas central heating.

### ACCOMMODATION

Ground floor:

- Entrance Hall
- Sitting Room
- Kitchen/ Dining Room
- Conservatory
- Bedroom 3
- Cloakroom

First Floor:

- Bedroom 1
- Bedroom 2
- Family bathroom with bath and separate shower