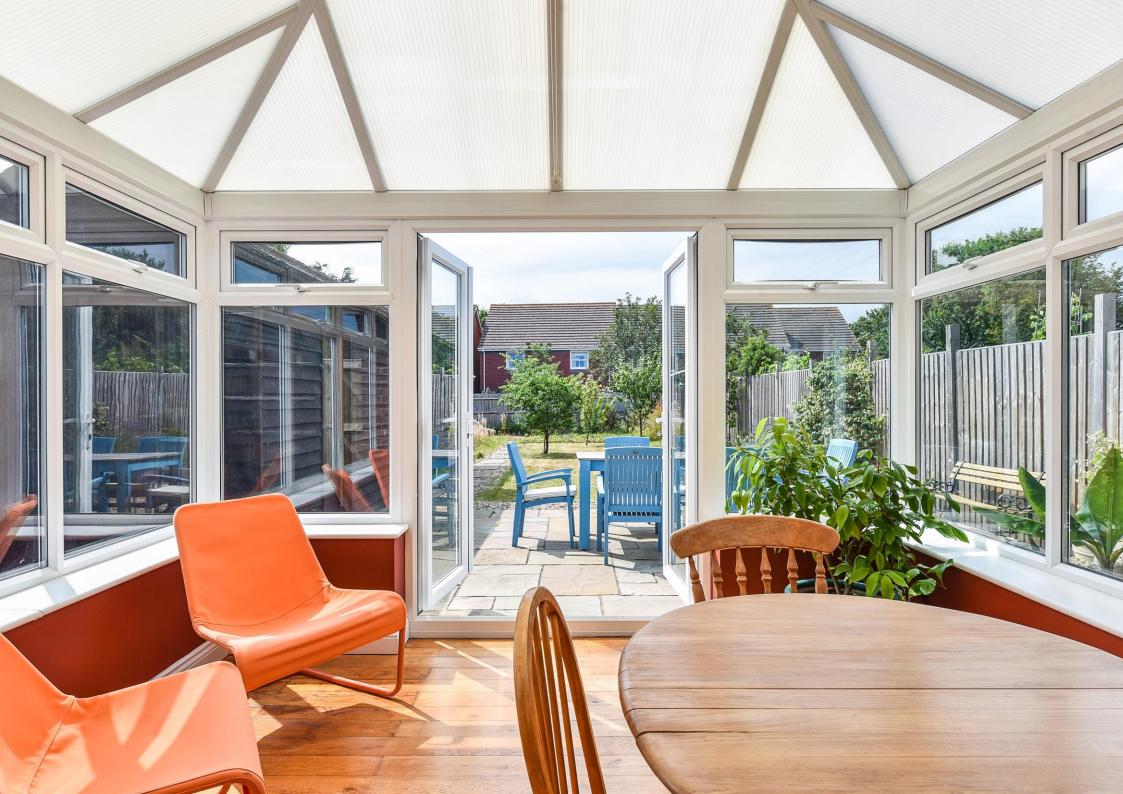

Accommodation comprises: Ground floor Entrance Hall with Cloakroom. Sitting Room. Ground floor Bedroom. Modern fitted kitchen opening onto Dining Area. Conservatory. To the first floor two double Bedrooms and family bathroom with bath and separate shower. Good sized west facing enclosed rear garden with garage and workshop. This property benefits from off road parking, double glazed windows and gas central heating.

### ACCOMMODATION

Ground floor:

- Entrance Hall
- Sitting Room
- Kitchen/ Dining Room
- Conservatory
- Bedroom 3
- Cloakroom

First Floor:

- Bedroom 1
- Bedroom 2
- Family bathroom with bath and separate shower