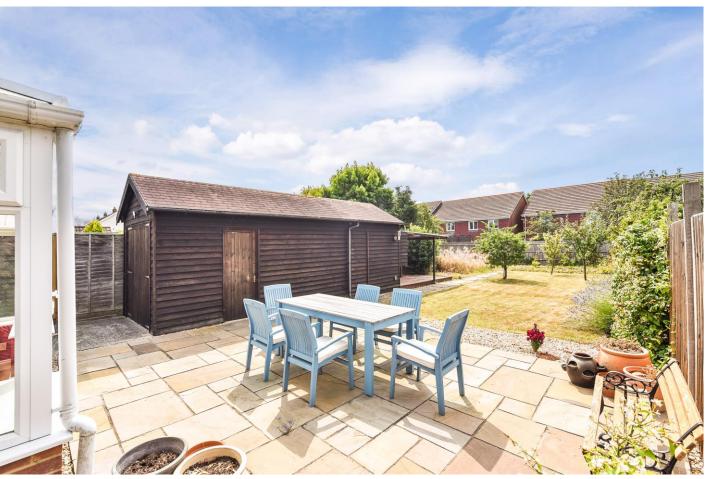

Accommodation comprises: Ground floor Entrance Hall with Cloakroom. Sitting Room. Ground floor Bedroom. Modern fitted kitchen opening onto Dining Area. Conservatory. To the first floor two double Bedrooms and family bathroom with bath and separate shower. Good sized west facing enclosed rear garden with garage and workshop. This property benefits from off road parking, double glazed windows and gas central heating.

### Exterior:

- Enclosed west facing rear garden
- Garage with workshop
- Off road parking