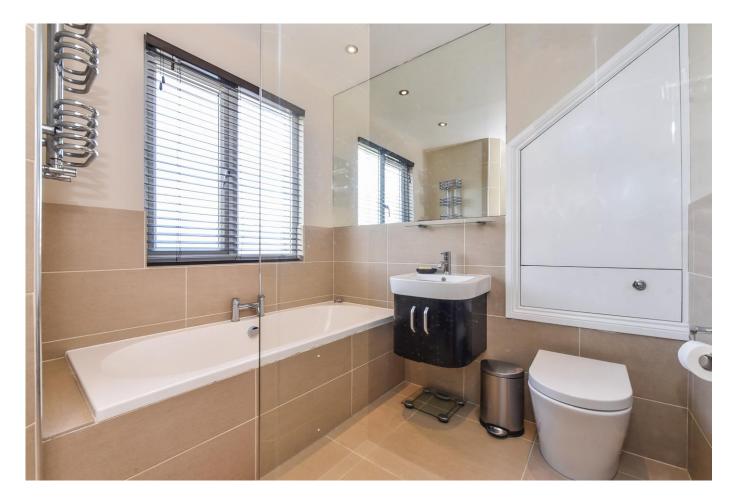

Accommodation comprises: Ground floor Entrance Hall with Cloakroom. Sitting Room. Ground floor Bedroom. Modern fitted kitchen opening onto Dining Area. Conservatory. To the first floor two double Bedrooms and family bathroom with bath and separate shower. Good sized west facing enclosed rear garden with garage and workshop. This property benefits from off road parking, double glazed windows and gas central heating.

### ACCOMMODATION

Ground floor:

- Entrance Hall
- Sitting Room
- Kitchen/ Dining Room
- Conservatory
- Bedroom 3
- Cloakroom

First Floor:

- Bedroom 1
- Bedroom 2
- Family bathroom with bath and separate shower