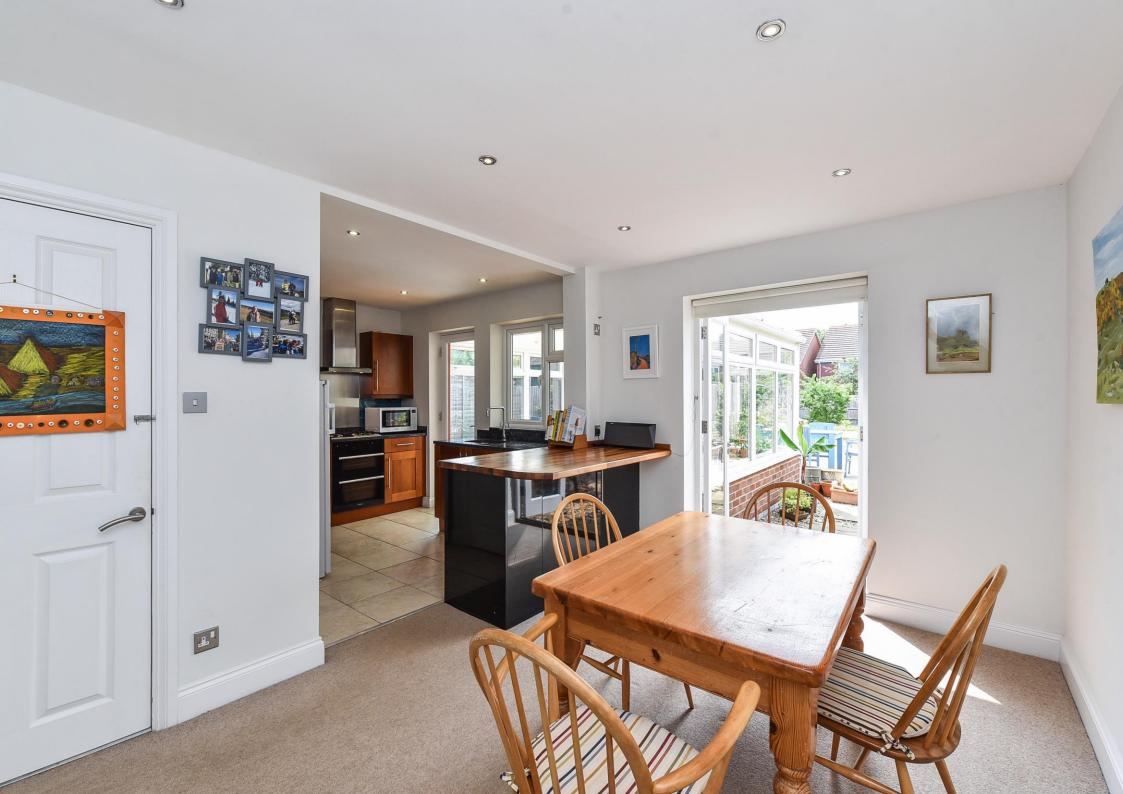

Accommodation comprises: Ground floor Entrance Hall with Cloakroom. Sitting Room. Ground floor Bedroom. Modern fitted kitchen opening onto Dining Area. Conservatory. To the first floor two double Bedrooms and family bathroom with bath and separate shower. Good sized west facing enclosed rear garden with garage and workshop. This property benefits from off road parking, double glazed windows and gas central heating.

### ACCOMMODATION

Ground floor:

- Entrance Hall
- Sitting Room
- Kitchen/ Dining Room
- Conservatory
- Bedroom 3
- Cloakroom

First Floor:

- Bedroom 1
- Bedroom 2
- Family bathroom with bath and separate shower