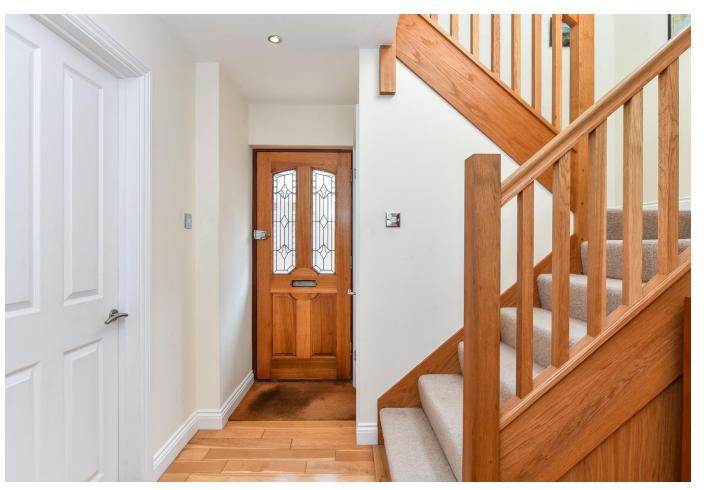

Accommodation comprises: Ground floor Entrance Hall with Cloakroom. Sitting Room. Ground floor Bedroom. Modern fitted kitchen opening onto Dining Area. Conservatory. To the first floor two double Bedrooms and family bathroom with bath and separate shower. Good sized west facing enclosed rear garden with garage and workshop. This property benefits from off road parking, double glazed windows and gas central heating.

### ACCOMMODATION

Ground floor:

- Entrance Hall
- Sitting Room
- Kitchen/ Dining Room
- Conservatory
- Bedroom 3
- Cloakroom

First Floor:

- Bedroom 1
- Bedroom 2
- Family bathroom with bath and separate shower