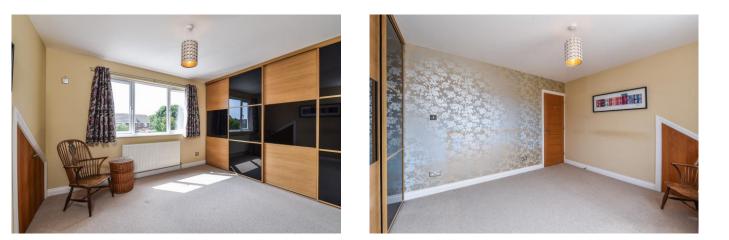

Accommodation comprises: Ground floor Entrance Hall with Cloakroom. Sitting Room. Ground floor Bedroom. Modern fitted kitchen opening onto Dining Area. Conservatory. To the first floor two double Bedrooms and family bathroom with bath and separate shower. Good sized west facing enclosed rear garden with garage and workshop. This property benefits from off road parking, double glazed windows and gas central heating.

### ACCOMMODATION

Ground floor:

- Entrance Hall
- Sitting Room
- Kitchen/ Dining Room
- Conservatory
- Bedroom 3
- Cloakroom

First Floor:

- Bedroom 1
- Bedroom 2
- Family bathroom with bath and separate shower