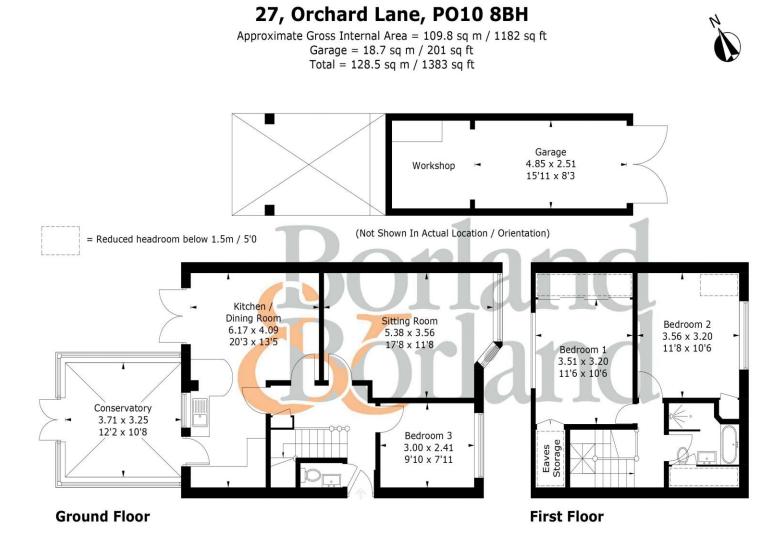

Accommodation comprises: Ground floor Entrance Hall with Cloakroom. Sitting Room. Ground floor Bedroom. Modern fitted kitchen opening onto Dining Area. Conservatory. To the first floor two double Bedrooms and family bathroom with bath and separate shower. Good sized west facing enclosed rear garden with garage and workshop. This property benefits from off road parking, double glazed windows and gas central heating.

### ACCOMMODATION

Ground floor:

- Entrance Hall
- Sitting Room
- Kitchen/ Dining Room
- Conservatory
- Bedroom 3
- Cloakroom

First Floor:

- Bedroom 1
- Bedroom 2
- Family bathroom with bath and separate shower

### Exterior:

- Enclosed west facing rear garden
- Garage with workshop
- Off road parking

#### **PRODUCED FOR BORLAND & BORLAND ESTATE AGENTS**

Whilst every attempt has been made to ensure the accuracy of the floorplan, measurements of doors, windows and rooms are approximate. These plans are for representation purposes only as defined by RICS Code of Measuring Practice and used as such by any prospective purchaser. (ID?????)